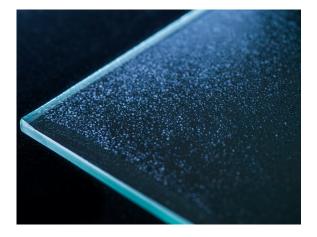

Appearance of coated surface (1% CMC solids water solution, coating thickness: 100 µm)

SUNROSE® Standard grade

SUNROSE® MAC series