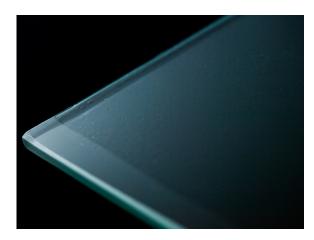

Appearance of coated surface (1% CMC solids water solution, coating thickness: 100 µm)

SUNROSE® Standard grade

SUNROSE® MAC series